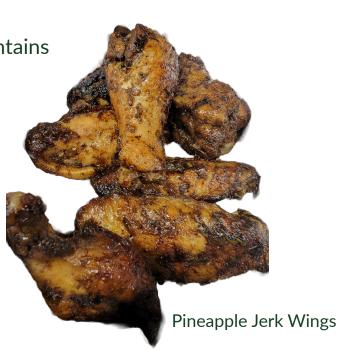

/4 lb hand-pressed Angus beef patties topped with two strips of thick-cut bacon, a grilled pineapple slice, our housemade Jerky-Q sauce, American cheese |                   |
| Classic American Cheeseburger\$14                                                                                                                                |                   |
| Black Bean Burger\$14                                                                                                                                            | Big Island Burger |

Big Island Burger



### Wings \$16

Served w/fries or fried plantains

#### **Fried Wings**

Irie Mambo Pineapple-mango Glaze Pineapple-mango Blaze (Habanero) Guava Buffalo Plain

## **Grilled Jerk Wings**

Jerk Jerky-Q (Jerk BBQ) Pineapple-mango Jerk



### **Grilled Chicken Handhelds \$15**

Sandwich or Taco served w/fries or fried plantains

Jerk
Pineapple-mango Jerk
Jerky-Q (Jerk BBQ)
Pineapple-mango Medly
Guava Buffalo Chicken

#### **Fried Plantain tacos**

Flour tacos filled with fried sweet plantains placed on top of black beans



Jerky-Q Chicken Taco



#### **Entrees**

| Served w/white rice or rice and peas a                                                                                                        | and steamed cabbage or fried                          | plantai                | ins                         |
|-----------------------------------------------------------------------------------------------------------------------------------------------|-------------------------------------------------------|-------