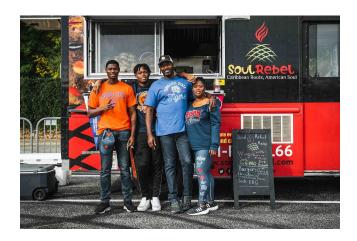

#### **Our Story**

Soul Rebel began as a food truck based in Northern Virginia in late 2020. In 2024, the owners, Kofi and Shareem Annan opened a brick and mortar restaurant under the same name in Petersburg, VA. We chose Petersburg because the people always made us feel like family when we visited our sons who attended Virginia State University. Soul Rebel is a certified Small, Micro, Minority Owned, Service-Disabled Veteran-Owned Business.

Soul Rebel was the inspiration of Kofi Annan, a product of the blending of Guyanese and American culture. Kofi is an award winning author and activist known for his bold, innovative and unapologetic approach in his social justice advocacy, and he has taken that same rebellious spirit and approach to Soul Rebel. Our mission is not just to create bold and flavorful cuisine, but also to celebrate and uplift authentic Afro-Caribbean and Afro-American culture. A soul rebel is someone who does the right thing even when it's hard.